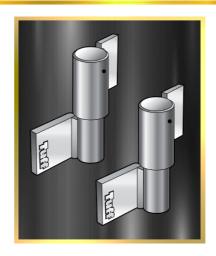

## **F11122**BALL BEARING HINGE – TU5A (LEFT HAND)

PRODUCT CODE : F11122

BARCODE : **93146911111220** 

BUSH DIAMETER : **25MM**PIN DIAMETER : **19MM** 

MADE FROM : **5MM STEEL** FINISHING : **ZINC PLATED** 